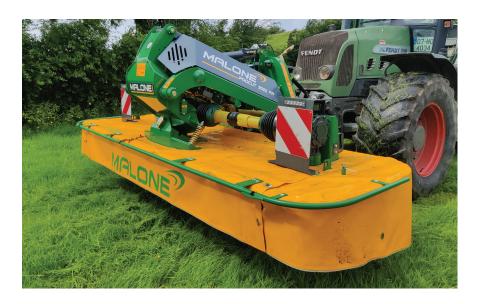

## PROCUT 3000FP

The Malone Procut 3000FP, front plain mower is one of the best selling mowers on the market. There are many mowers available on the market but not all mowers are built the same, the Malone Procut 3000FP mower has many desirable features and benefits that ensure you get a professional quality clean cut every time.

The Procut front plain mower is available at 3m wide. What really makes the Malone mower a cut above the rest is the heavy duty and robust build ensuring the long life of your machine.