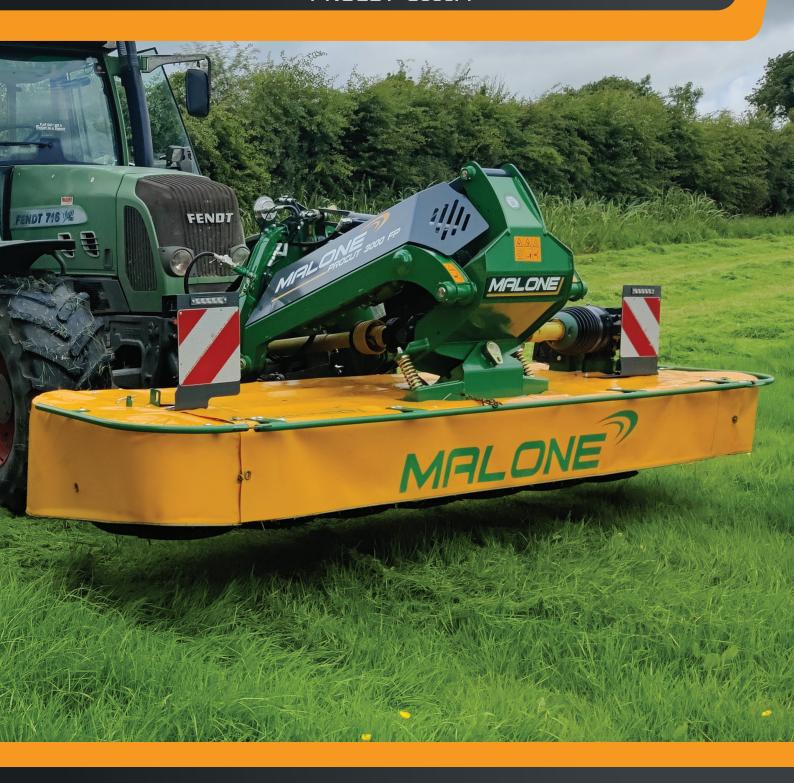

## PROCUT 3000FP

The Malone Procut 3000FP, front plain mower is one of the best selling mowers on the market. There are many mowers available on the market but not all mowers are built the same, the Malone Procut 3000FP mower has many desirable features and benefits that ensure you get a professional quality clean cut every time.

The Procut front plain mower is available at 3m wide. What really makes the Malone mower a cut above the rest is the heavy duty and robust build ensuring the long life of your machine.